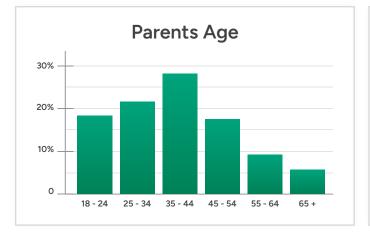

### **AUDIENCE OVERVIEW**

241,000

Website visitors per year

3,000+

Social media followers