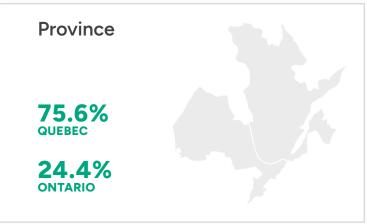

### **AUDIENCE OVERVIEW**

241,000

Website visitors per year

3,000+

Social media followers